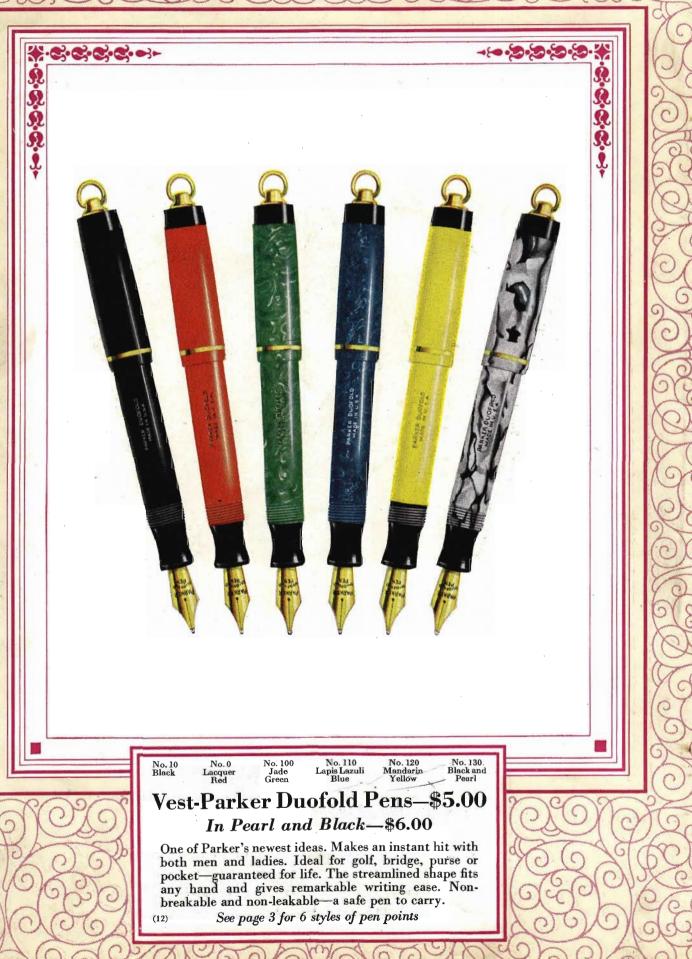

PENS.. PENCILS.. ... DESK SETS



£

C





















(









ê

1

C



C













(





本ののののの Model BBO Onyx Base, smooth or deckled edge. Base only, including 2 tapers\_\_\_\_\_\$11 To obtain complete desk set price, add price of pen and pencil chosen. Example-desk set with \$10 pen and \$5 pencil.\_\_\$26 See page 33 for suitable statuettes Sh Model BBM See page 33 for suitable statuelles Model BB Pelished Black Glass. Base only, in-To obtain complete desk set price, add price of pea and peacil choses. Example—desk set with \$5 pen and \$3.75 pencil.....\$18. These bases also supplied with pen and pencil. See page 21 Model BB Bases Parker Desk Sets Pocket Cap with Clip Included with All Parker Desk Set Pens or Pencils. Taper Given Without Charge with All Parker Bases Model BB Bases,  $7x4\frac{1}{2}x\frac{3}{4}$  inches. The horizonta