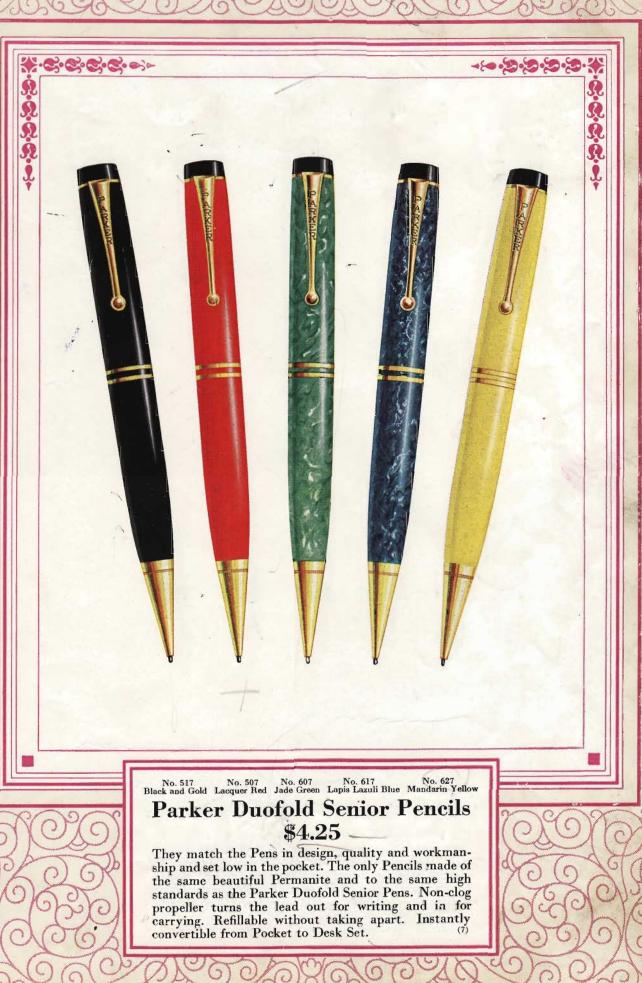

PENS.. PENCILS.. ... DESK SETS



£

C





















(









ê

1

C



C













(





本ののののの Model BBO Onyx Base, smooth or deckled edge. Base only, including 2 tapers\_\_\_\_\_\$11 To obtain complete desk set price, add price of pen and pencil chosen. Example-desk set with \$10 pen and \$5 pencil.\_\_\$26 See page 33 for suitable statuettes Sh Model BBM See page 33 for suitable statuelles Model BB Pelished Black Glass. Base only, in-To obtain complete desk set price, add price of pea and peacil choses. Example—desk set with \$5 pen and \$3.75 pencil.....\$18. These bases also supplied with pen and pencil. See page 21 Model BB Bases Parker Desk Sets Pocket Cap with Clip Included with All Parker Desk Set Pens or Pencils. Taper Given Without Charge with All Parker Bases Model BB Bases,  $7x4\frac{1}{2}x\frac{3}{4}$  inches.