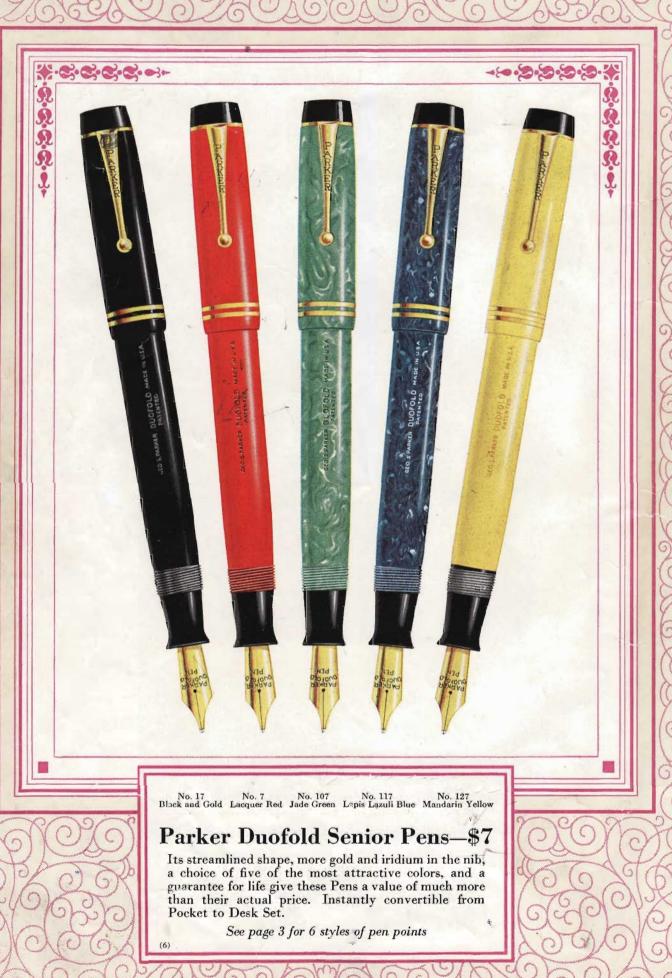

PENS.. PENCILS.. ... DESK SETS



£

C





















(









ê

1

C



C













(





本ののののの Model BBO Onyx Base, smooth or deckled edge. Base only, including 2 tapers\_\_\_\_\_\$11 To obtain complete desk set price, add price of pen and pencil chosen. Example-desk set with \$10 pen and \$5 pencil.\_\_\$26 See page 33 for suitable statuettes Sh Model BBM See page 33 for suitable statuelles Model BB Pelished Black Glass. Base only, in-To obtain complete desk set price, add price of pea and peacil choses. Example—desk set with \$5 pen and \$3.75 pencil.....\$18. These bases also supplied with pen and pencil. See page 21 Model BB Bases Parker Desk Sets Pocket Cap with Clip Included with All Parker Desk Set Pens or Pencils. Taper Given Without Charge with All Parker Bases Model BB Bases,  $7x4\frac{1}{2}x\frac{3}{4}$  inches