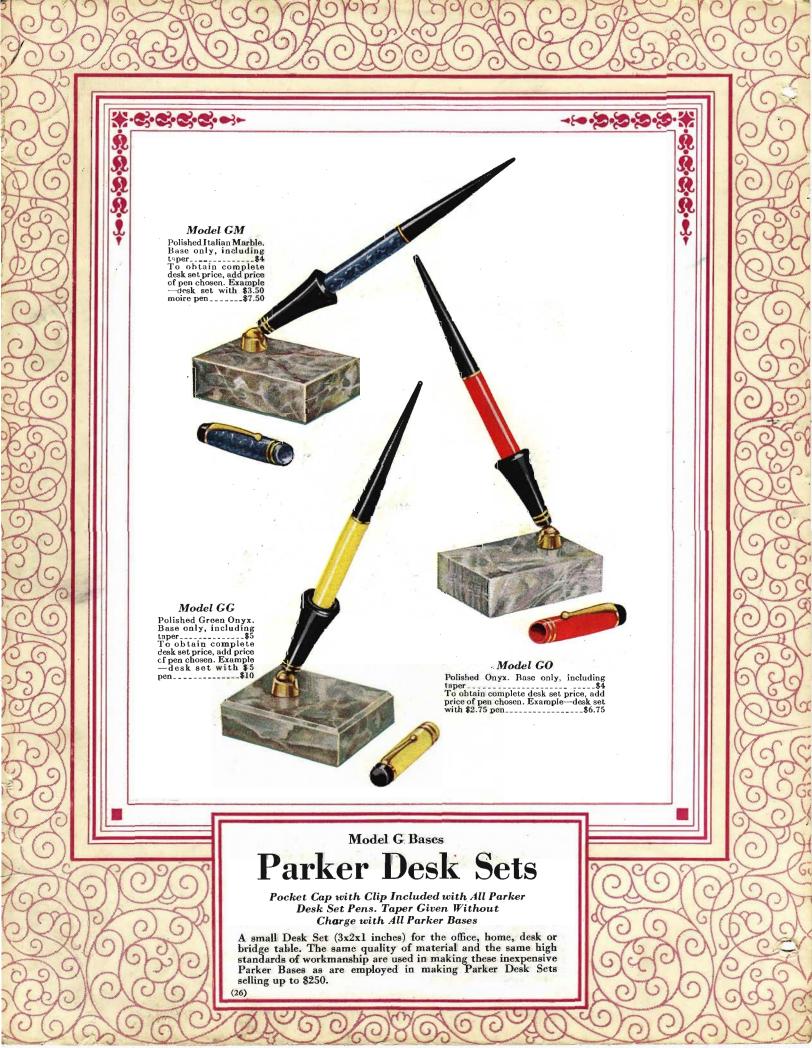

pers.\_\_\_\_\_\_\$20 To obtain complete desk set price, add price of pen and pencil chosen. Example—desk set with \$7 pen and \$4.25 pen-cil.\_\_\_\_\_\_\$31.25 See page 33 for suitable statuettes **Model EE Bases Parker Desk Sets** 

Pocket Cap with Clip Included with All Parker Desk Set Pens or Pencils. Taper Given Without Charge with All Parker Bases

These Model EE Bases,  $10x5x\sqrt{8}$  inches, make a handsome appointment for home or office. The base has a depression for clips or pens, also a groove for pencils. Model EE Bases are big sellers everywhere, enjoying great popularity with business executives. Above bases, illustrated with two pens, although priced with one pen and one pencil, can be furnished with two pens when desired at pro-(24) portionate difference in price.



C