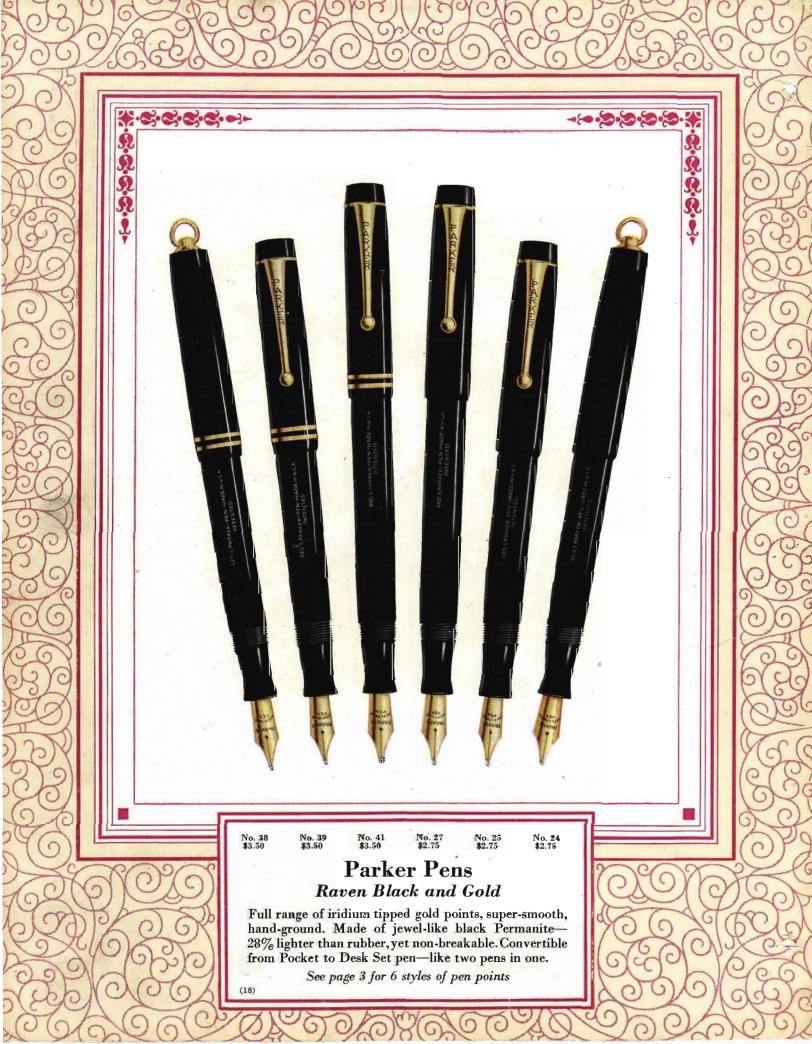

PENS.. PENCILS.. ... DESK SETS



£

C





















(









ê

1

C



C













(





本ののののの Model BBO Onyx Base, smooth or deckled edge. Base only, including 2 tapers\_\_\_\_\_\$11 To obtain complete desk set price, add price of pen and pencil chosen. Example-desk set with \$10 pen and \$5 pencil.\_\_\$26 See page 33 for suitable statuettes Sh Model BBM See page 33 for suitable statuelles Model BB Pelished Black Glass. Base only, in-To obtain complete desk set price, add price of pea and peacil choses. Example—desk set with \$5 pen and \$3.75 pencil.....\$18. These bases also supplied with pen and pencil. See page 21 Model BB Bases Parker Desk Sets Pocket Cap with Clip Included with All Parker Desk Set Pens or Pencils. Taper Given Without Charge with All Parker Bases Model BB Bases,  $7x4\frac{1}{2}x\frac{3}{4}$  inches. The horizontal groove in the surface