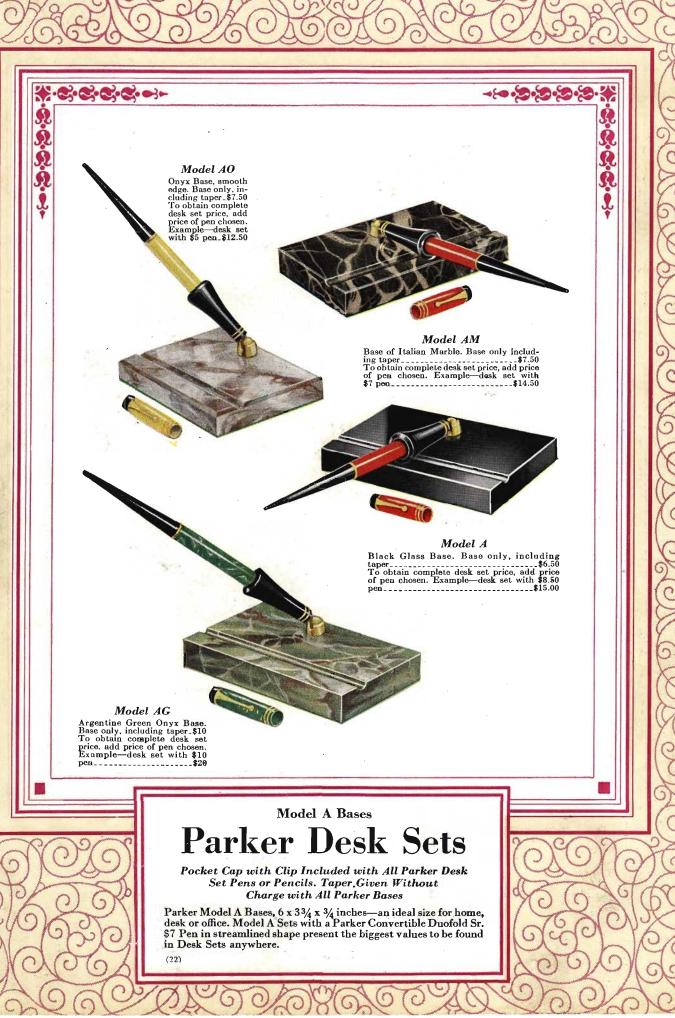

PENS.. PENCILS.. ... DESK SETS



£

C





















(









ê

1

C



C













(





本ののののの Model BBO Onyx Base, smooth or deckled edge. Base only, including 2 tapers\_\_\_\_\_\$11 To obtain complete desk set price, add price of pen and pencil chosen. Example-desk set with \$10 pen and \$5 pencil.\_\_\$26 See page 33 for suitable statuettes Sh Model BBM See page 33 for suitable statuelles Model BB Pelished Black Glass. Base only, in-To obtain complete desk set price, add price of pea and peacil choses. Example—desk set with \$5 pen and \$3.75 pencil.....\$18. These bases also supplied with pen and pencil. See page 21 Model BB Bases Parker Desk Sets Pocket Cap with Clip Included with All Parker Desk Set Pens or Pencils. Taper Given Without Charge with All Parker Bases Model BB Bases,  $7x4\frac{1}{2}x\frac{3}{4}$  inches. The horizontal groove in the surface of this base