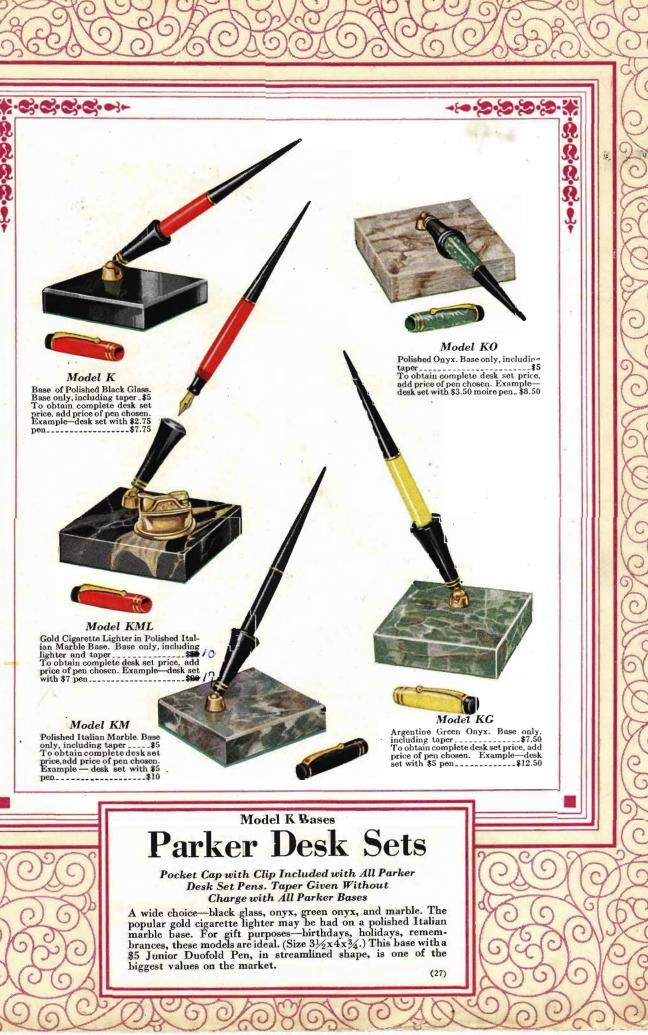

.\_\_\_\_\_\_\$20 To obtain complete desk set price, add price of pen and pencil chosen. Example—desk set with \$7 pen and \$4.25 pen-cil.\_\_\_\_\_\_\$31.25 See page 33 for suitable statuettes **Model EE Bases Parker Desk Sets** 

Pocket Cap with Clip Included with All Parker Desk Set Pens or Pencils. Taper Given Without Charge with All Parker Bases

These Model EE Bases,  $10x5x\sqrt{8}$  inches, make a handsome appointment for home or office. The base has a depression for clips or pens, also a groove for pencils. Model EE Bases are big sellers everywhere, enjoying great popularity with business executives. Above bases, illustrated with two pens, although priced with one pen and one pencil, can be furnished with two pens when desired at pro-(24) portionate difference in price.



C