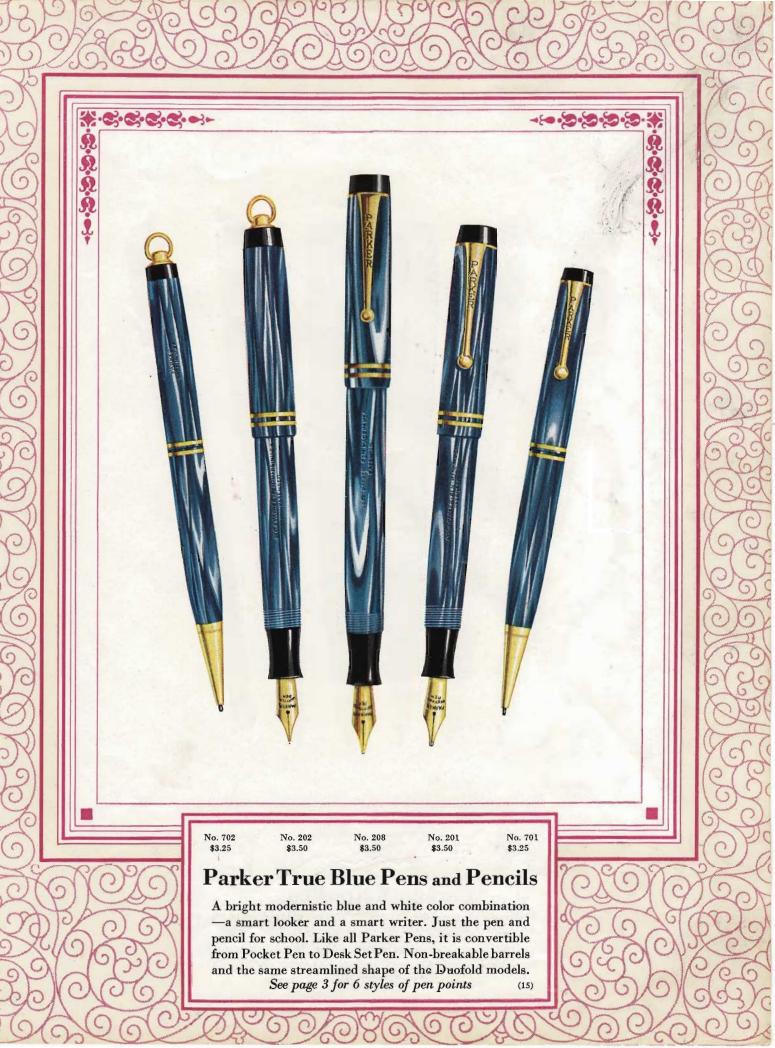

PENS.. PENCILS.. ... DESK SETS



£

C





















(









ê

1

C



C













(





本ののののの Model BBO Onyx Base, smooth or deckled edge. Base only, including 2 tapers\_\_\_\_\_\$11 To obtain complete desk set price, add price of pen and pencil chosen. Example-desk set with \$10 pen and \$5 pencil.\_\_\$26 See page 33 for suitable statuettes Sh Model BBM See page 33 for suitable statuelles Model BB Pelished Black Glass. Base only, in-To obtain complete desk set price, add price of pea and peacil choses. Example—desk set with \$5 pen and \$3.75 pencil.....\$18. These bases also supplied with pen and pencil. See page 21 Model BB Bases Parker Desk Sets Pocket Cap with Clip Included with All Parker Desk Set Pens or Pencils. Taper Given Without Charge with All Parker Bases Model BB Bases,  $7x4\frac{1}{2}x\frac{3}{4}$  inches. The horizontal groove in the