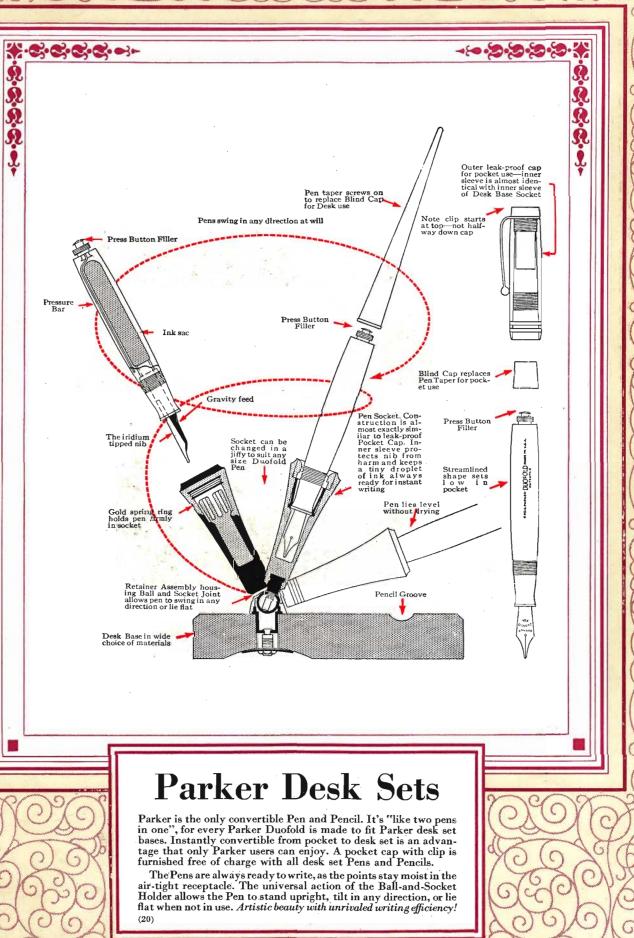

(

本ののののの Model BBO Onyx Base, smooth or deckled edge. Base only, including 2 tapers\_\_\_\_\_\$11 To obtain complete desk set price, add price of pen and pencil chosen. Example-desk set with \$10 pen and \$5 pencil.\_\_\$26 See page 33 for suitable statuettes Sh Model BBM See page 33 for suitable statuelles Model BB Pelished Black Glass. Base only, in-To obtain complete desk set price, add price of pea and peacil choses. Example—desk set with \$5 pen and \$3.75 pencil.....\$18. These bases also supplied with pen and pencil. See page 21 Model BB Bases Parker Desk Sets Pocket Cap with Clip Included with All Parker Desk Set Pens or Pencils. Taper Given Without Charge with All Parker Bases Model BB Bases,  $7x4\frac{1}{2}x\frac{3}{4}$  inches. The horizontal groove in the surface of this base makes a handy pencil holder. One of the best values and best sellers on the market in two-pen bases. This base is also made in Argentine Green Onyx (not illustrated) and is called BBG. Price of this base only, including two tapers, is \$15.00. These bases can be furnished with 2 sockets and statuette or single socket and statuette 1

(23)

1

C

Model EEG Polished Argentine Green Onyx Base, smooth or deckled edge. Base only, in-cluding 2 tapers \$27.50 To obtain complete desk set price, add price of pen and pencil chosen. Example —desk set with \$10 pen and \$5 pcncil \$42.50 See page 33 for suitable statuettes **Model EEM** See page 33 for suitable statuelles Model EEO Polished Onyx Base, smooth or deckled edge. Base only, includ-ing 2 tapers.\_\_\_\_\_\_\$20 To obtain complete desk set price, add price of pen and pencil chosen. Example—desk set with \$7 pen and \$4.25 pen-cil.\_\_\_\_\_\_\$31.25 See page 33 for suitable statuettes **Model EE Bases Parker Desk Sets** 

Pocket Cap with Clip Included with All Parker Desk Set Pens or Pencils. Taper Given Without Charge with All Parker Bases

These Model EE Bases,  $10x5x\sqrt{8}$  inches, make a handsome appointment for home or office. The base has a depression for clips or pens, also a groove for pencils. Model EE Bases are big sellers everywhere, enjoying great popularity with business executives. Above bases, illustrated with two pens, although priced with one pen and one pencil, can be furnished with two pens when desired at pro-(24) portionate difference in price.