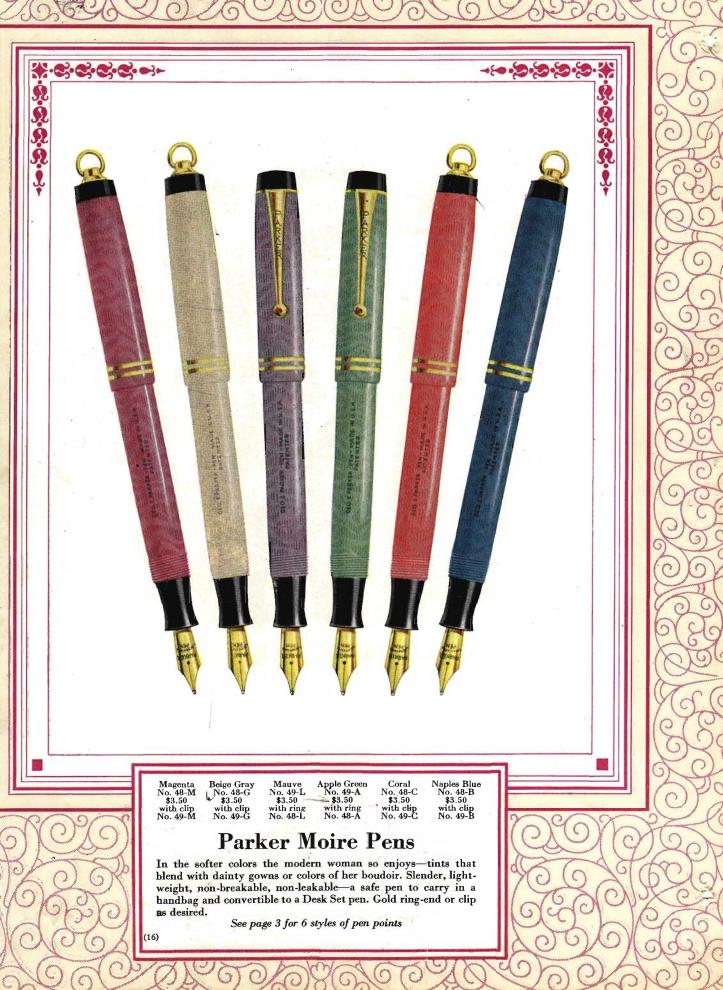

PENS.. PENCILS.. ... DESK SETS



£

C





















(









ê

1

C



C













(





本ののののの Model BBO Onyx Base, smooth or deckled edge. Base only, including 2 tapers\_\_\_\_\_\$11 To obtain complete desk set price, add price of pen and pencil chosen. Example-desk set with \$10 pen and \$5 pencil.\_\_\$26 See page 33 for suitable statuettes Sh Model BBM See page 33 for suitable statuelles Model BB Pelished Black Glass. Base only, in-To obtain complete desk set price, add price of pea and peacil choses. Example—desk set with \$5 pen and \$3.75 pencil.....\$18. These bases also supplied with pen and pencil. See page 21 Model BB Bases Parker Desk Sets Pocket Cap with Clip Included with All Parker Desk Set Pens or Pencils. Taper Given Without Charge with All Parker Bases Model BB Bases,  $7x4\frac{1}{2}x\frac{3}{4}$  inches. The horizontal groove in the surf