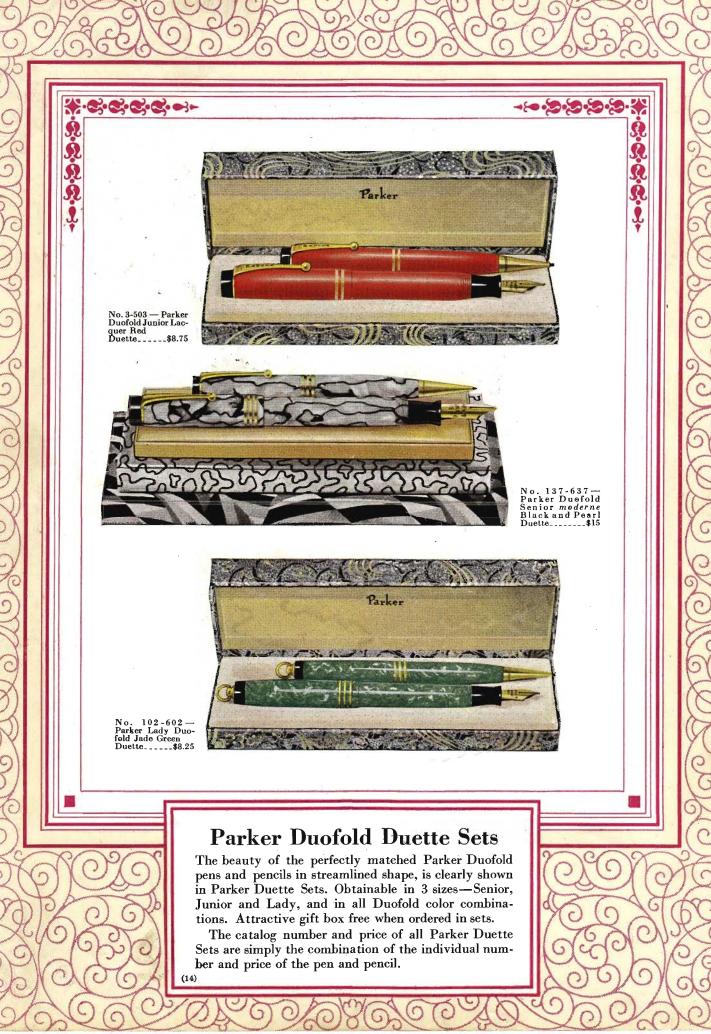

PENS.. PENCILS.. ... DESK SETS



£

C





















(









ê

1

C



C













(





本ののののの Model BBO Onyx Base, smooth or deckled edge. Base only, including 2 tapers\_\_\_\_\_\$11 To obtain complete desk set price, add price of pen and pencil chosen. Example-desk set with \$10 pen and \$5 pencil.\_\_\$26 See page 33 for suitable statuettes Sh Model BBM See page 33 for suitable statuelles Model BB Pelished Black Glass. Base only, in-To obtain complete desk set price, add price of pea and peacil choses. Example—desk set with \$5 pen and \$3.75 pencil.....\$18. These bases also supplied with pen and pencil. See page 21 Model BB Bases Parker Desk Sets Pocket Cap with Clip Included with All Parker Desk Set Pens or Pencils. Taper Given Without Charge with All Parker Bases Model BB Bases,  $7x4\frac{1}{2}x\frac{3}{4}$  inches. The horizontal gr