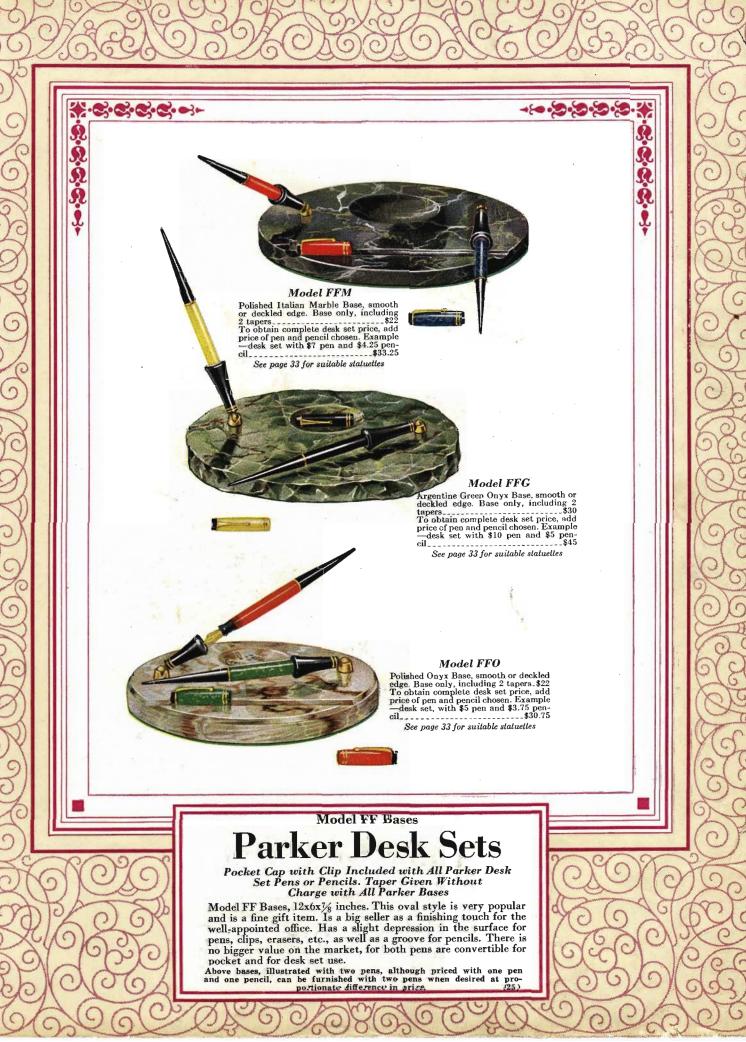

2 tapers.\_\_\_\_\_\_\$20 To obtain complete desk set price, add price of pen and pencil chosen. Example—desk set with \$7 pen and \$4.25 pen-cil.\_\_\_\_\_\_\$31.25 See page 33 for suitable statuettes **Model EE Bases Parker Desk Sets** 

Pocket Cap with Clip Included with All Parker Desk Set Pens or Pencils. Taper Given Without Charge with All Parker Bases

These Model EE Bases,  $10x5x\sqrt{8}$  inches, make a handsome appointment for home or office. The base has a depression for clips or pens, also a groove for pencils. Model EE Bases are big sellers everywhere, enjoying great popularity with business executives. Above bases, illustrated with two pens, although priced with one pen and one pencil, can be furnished with two pens when desired at pro-(24) portionate difference in price.



C