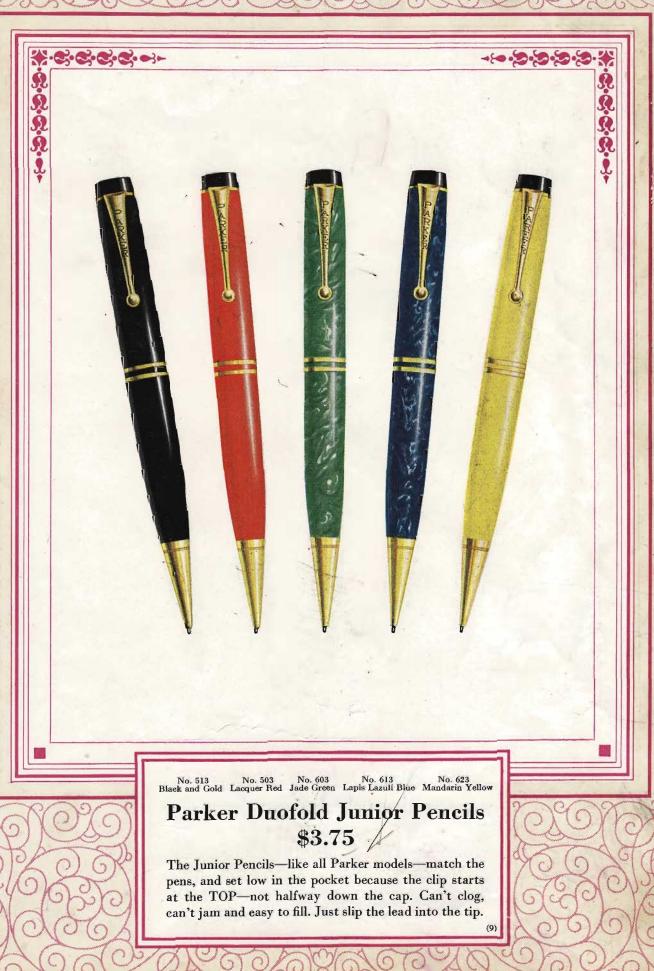

PENS.. PENCILS.. ... DESK SETS



£

C





















(









ê

1

C



C













(





本ののののの Model BBO Onyx Base, smooth or deckled edge. Base only, including 2 tapers\_\_\_\_\_\$11 To obtain complete desk set price, add price of pen and pencil chosen. Example-desk set with \$10 pen and \$5 pencil.\_\_\$26 See page 33 for suitable statuettes Sh Model BBM See page 33 for suitable statuelles Model BB Pelished Black Glass. Base only, in-To obtain complete desk set price, add price of pea and peacil choses. Example—desk set with \$5 pen and \$3.75 pencil.....\$18. These bases also supplied with pen and pencil. See page 21 Model BB Bases Parker Desk Sets Pocket Cap with Clip Included with All Parker Desk Set Pens or Pencils. Taper Given Without Charge with All Parker Bases Model BB Bases,  $7x4\frac{1}{2}x\frac{3}{4}$  inches. The