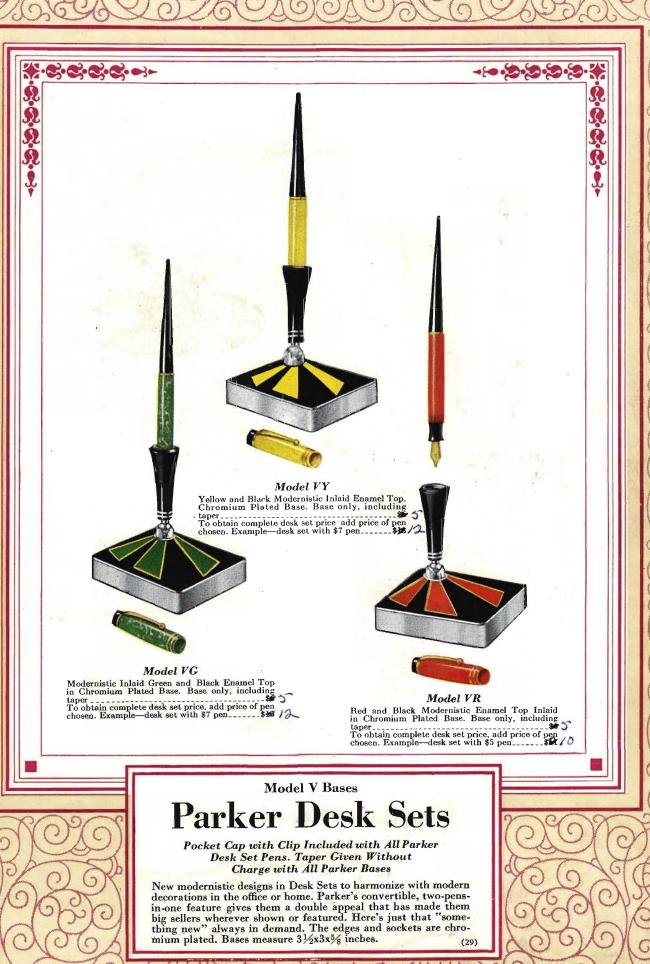

_\_\_\_\_\$20 To obtain complete desk set price, add price of pen and pencil chosen. Example—desk set with \$7 pen and \$4.25 pen-cil.\_\_\_\_\_\_\$31.25 See page 33 for suitable statuettes **Model EE Bases Parker Desk Sets** 

Pocket Cap with Clip Included with All Parker Desk Set Pens or Pencils. Taper Given Without Charge with All Parker Bases

These Model EE Bases,  $10x5x\sqrt{8}$  inches, make a handsome appointment for home or office. The base has a depression for clips or pens, also a groove for pencils. Model EE Bases are big sellers everywhere, enjoying great popularity with business executives. Above bases, illustrated with two pens, although priced with one pen and one pencil, can be furnished with two pens when desired at pro-(24) portionate difference in price.



C