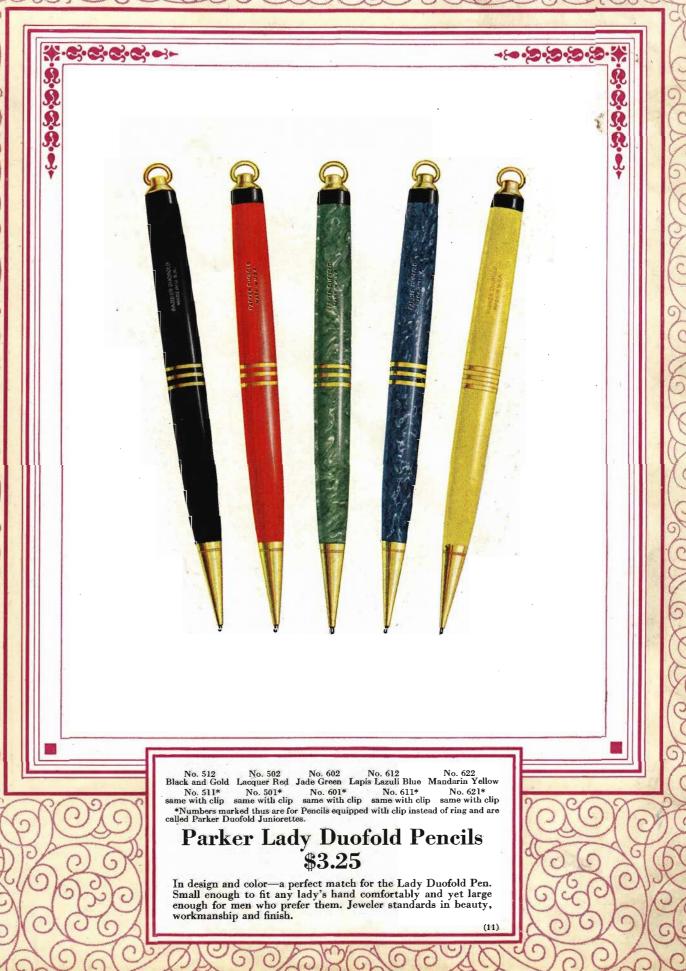

PENS.. PENCILS.. ... DESK SETS



£

C





















(









ê

1

C



C













(





本ののののの Model BBO Onyx Base, smooth or deckled edge. Base only, including 2 tapers\_\_\_\_\_\$11 To obtain complete desk set price, add price of pen and pencil chosen. Example-desk set with \$10 pen and \$5 pencil.\_\_\$26 See page 33 for suitable statuettes Sh Model BBM See page 33 for suitable statuelles Model BB Pelished Black Glass. Base only, in-To obtain complete desk set price, add price of pea and peacil choses. Example—desk set with \$5 pen and \$3.75 pencil.....\$18. These bases also supplied with pen and pencil. See page 21 Model BB Bases Parker Desk Sets Pocket Cap with Clip Included with All Parker Desk Set Pens or Pencils. Taper Given Without Charge with All Parker Bases Model BB Bases,  $7x4\frac{1}{2}x\frac{3}{4}$  inches. The horizon