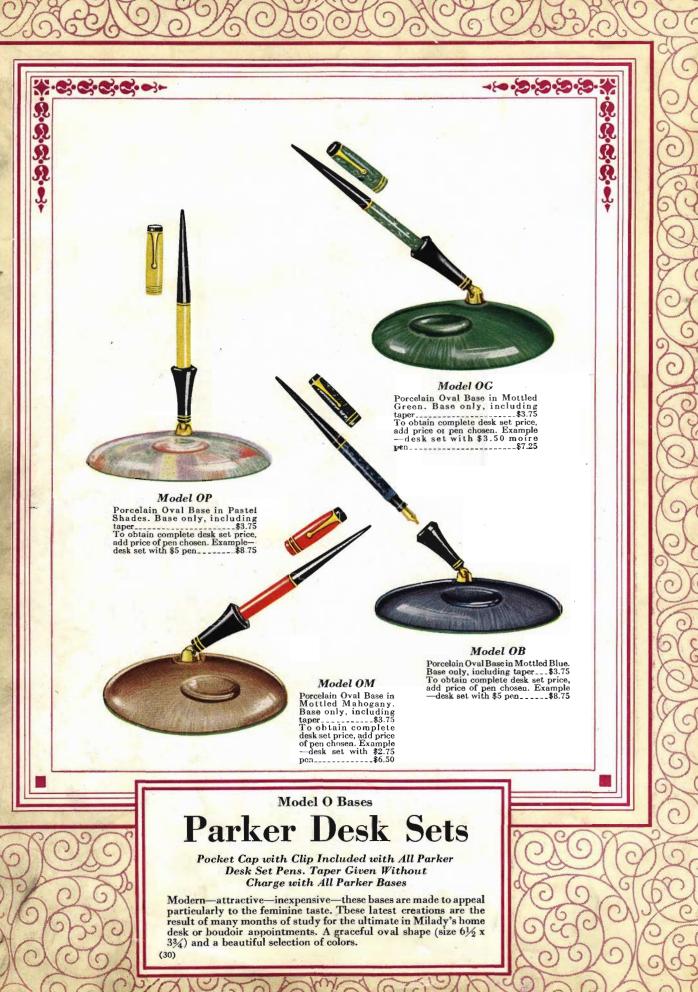

_\_\_\_\$20 To obtain complete desk set price, add price of pen and pencil chosen. Example—desk set with \$7 pen and \$4.25 pen-cil.\_\_\_\_\_\_\$31.25 See page 33 for suitable statuettes **Model EE Bases Parker Desk Sets** 

Pocket Cap with Clip Included with All Parker Desk Set Pens or Pencils. Taper Given Without Charge with All Parker Bases

These Model EE Bases,  $10x5x\sqrt{8}$  inches, make a handsome appointment for home or office. The base has a depression for clips or pens, also a groove for pencils. Model EE Bases are big sellers everywhere, enjoying great popularity with business executives. Above bases, illustrated with two pens, although priced with one pen and one pencil, can be furnished with two pens when desired at pro-(24) portionate difference in price.



C