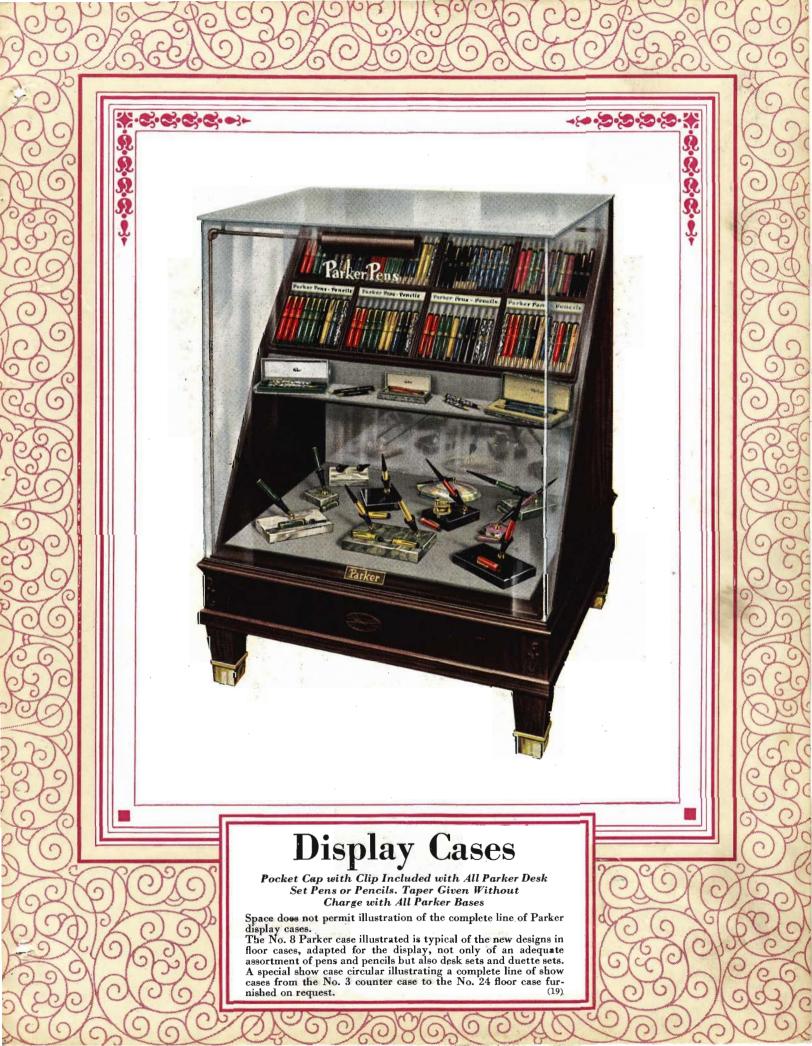

PENS.. PENCILS.. ... DESK SETS



£

C





















(









ê

1

C



C













(





本ののののの Model BBO Onyx Base, smooth or deckled edge. Base only, including 2 tapers\_\_\_\_\_\$11 To obtain complete desk set price, add price of pen and pencil chosen. Example-desk set with \$10 pen and \$5 pencil.\_\_\$26 See page 33 for suitable statuettes Sh Model BBM See page 33 for suitable statuelles Model BB Pelished Black Glass. Base only, in-To obtain complete desk set price, add price of pea and peacil choses. Example—desk set with \$5 pen and \$3.75 pencil.....\$18. These bases also supplied with pen and pencil. See page 21 Model BB Bases Parker Desk Sets Pocket Cap with Clip Included with All Parker Desk Set Pens or Pencils. Taper Given Without Charge with All Parker Bases Model BB Bases,  $7x4\frac{1}{2}x\frac{3}{4}$  inches. The horizontal groove in the surface of