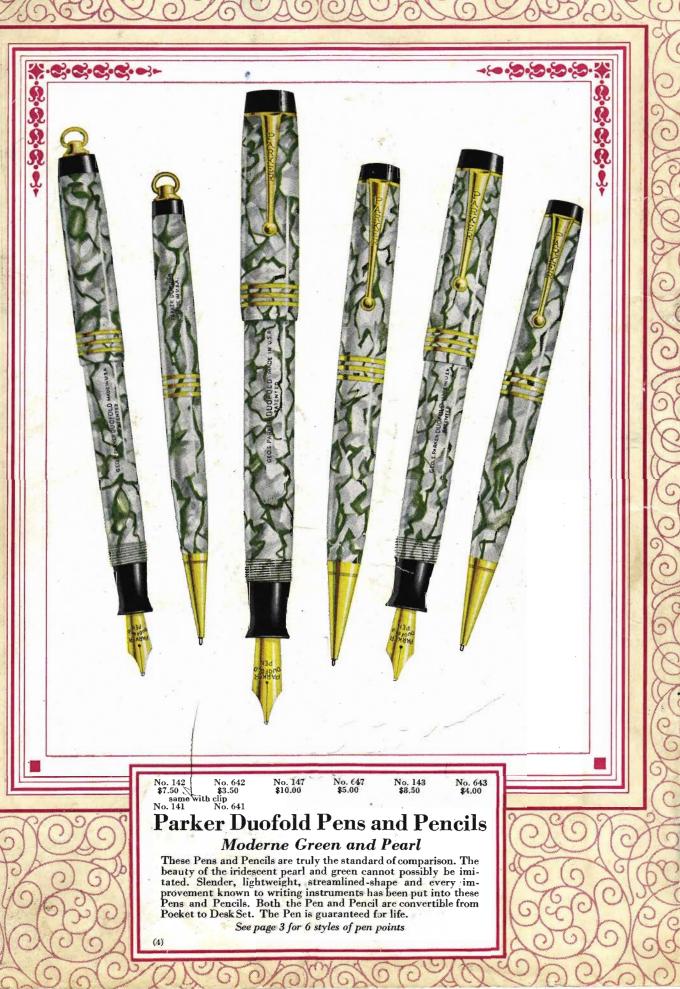

PENS.. PENCILS.. ... DESK SETS



£

C





















(









ê

1

C



C













(





本ののののの Model BBO Onyx Base, smooth or deckled edge. Base only, including 2 tapers\_\_\_\_\_\$11 To obtain complete desk set price, add price of pen and pencil chosen. Example-desk set with \$10 pen and \$5 pencil.\_\_\$26 See page 33 for suitable statuettes Sh Model BBM See page 33 for suitable statuelles Model BB Pelished Black Glass. Base only, in-To obtain complete desk set price, add price of pea and peacil choses. Example—desk set with \$5 pen and \$3.75 pencil.....\$18. These bases also supplied with pen and pencil. See page 21 Model BB Bases Parker Desk Sets Pocket Cap with Clip Included with All Parker Desk Set Pens or Pencils. Taper Given Without Charge with All Parker Bases Model BB Bases,  $7x4\frac{1}{2}x\frac{3}{4}$