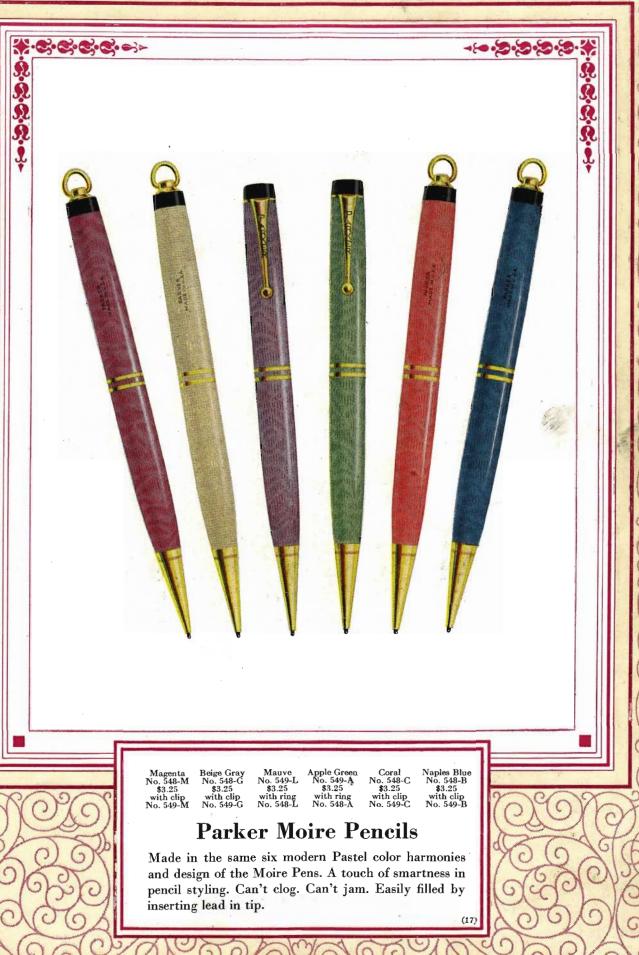

PENS.. PENCILS.. ... DESK SETS



£

C





















(









ê

1

C



C













(





本ののののの Model BBO Onyx Base, smooth or deckled edge. Base only, including 2 tapers\_\_\_\_\_\$11 To obtain complete desk set price, add price of pen and pencil chosen. Example-desk set with \$10 pen and \$5 pencil.\_\_\$26 See page 33 for suitable statuettes Sh Model BBM See page 33 for suitable statuelles Model BB Pelished Black Glass. Base only, in-To obtain complete desk set price, add price of pea and peacil choses. Example—desk set with \$5 pen and \$3.75 pencil.....\$18. These bases also supplied with pen and pencil. See page 21 Model BB Bases Parker Desk Sets Pocket Cap with Clip Included with All Parker Desk Set Pens or Pencils. Taper Given Without Charge with All Parker Bases Model BB Bases,  $7x4\frac{1}{2}x\frac{3}{4}$  inches. The horizontal groove in the surfac