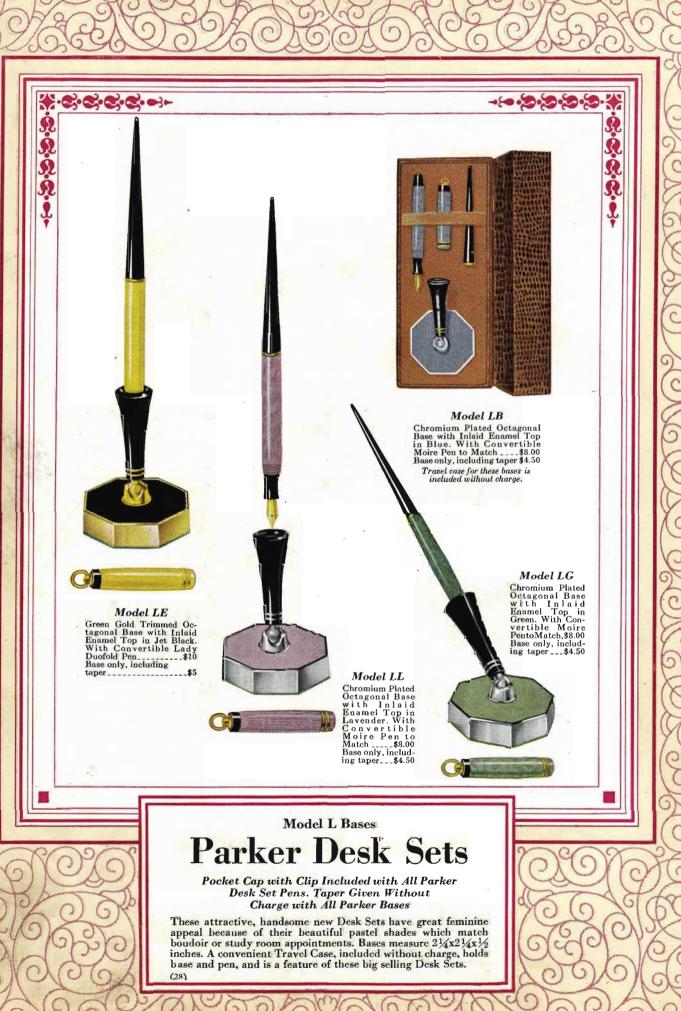

_\_\_\_\_\_\$20 To obtain complete desk set price, add price of pen and pencil chosen. Example—desk set with \$7 pen and \$4.25 pen-cil.\_\_\_\_\_\_\$31.25 See page 33 for suitable statuettes **Model EE Bases Parker Desk Sets** 

Pocket Cap with Clip Included with All Parker Desk Set Pens or Pencils. Taper Given Without Charge with All Parker Bases

These Model EE Bases,  $10x5x\sqrt{8}$  inches, make a handsome appointment for home or office. The base has a depression for clips or pens, also a groove for pencils. Model EE Bases are big sellers everywhere, enjoying great popularity with business executives. Above bases, illustrated with two pens, although priced with one pen and one pencil, can be furnished with two pens when desired at pro-(24) portionate difference in price.



C