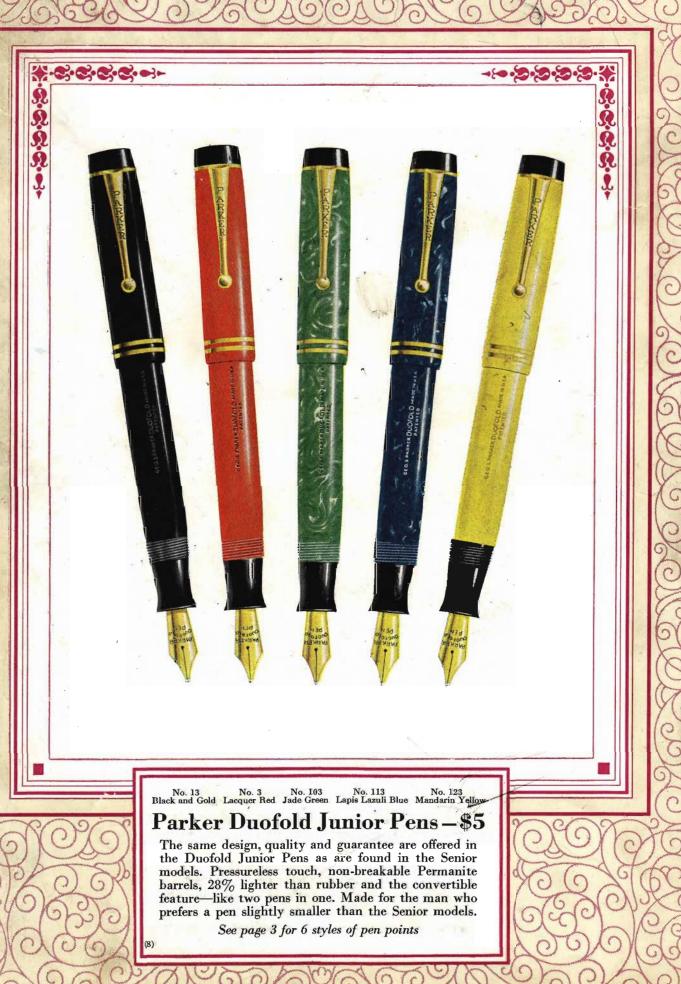

PENS.. PENCILS.. ... DESK SETS



£

C





















(









ê

1

C



C













(





本ののののの Model BBO Onyx Base, smooth or deckled edge. Base only, including 2 tapers\_\_\_\_\_\$11 To obtain complete desk set price, add price of pen and pencil chosen. Example-desk set with \$10 pen and \$5 pencil.\_\_\$26 See page 33 for suitable statuettes Sh Model BBM See page 33 for suitable statuelles Model BB Pelished Black Glass. Base only, in-To obtain complete desk set price, add price of pea and peacil choses. Example—desk set with \$5 pen and \$3.75 pencil.....\$18. These bases also supplied with pen and pencil. See page 21 Model BB Bases Parker Desk Sets Pocket Cap with Clip Included with All Parker Desk Set Pens or Pencils. Taper Given Without Charge with All Parker Bases Model BB Bases,  $7x4\frac{1}{2}x\frac{3}{4}$  inches. Th