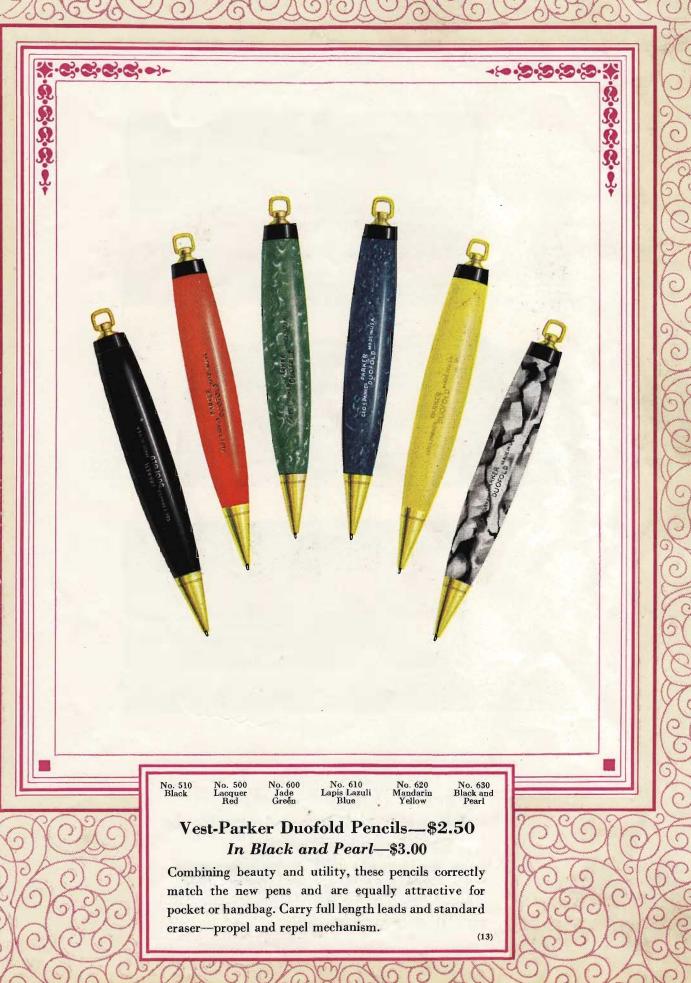

PENS.. PENCILS.. ... DESK SETS



£

C





















(









ê

1

C



C













(





本ののののの Model BBO Onyx Base, smooth or deckled edge. Base only, including 2 tapers\_\_\_\_\_\$11 To obtain complete desk set price, add price of pen and pencil chosen. Example-desk set with \$10 pen and \$5 pencil.\_\_\$26 See page 33 for suitable statuettes Sh Model BBM See page 33 for suitable statuelles Model BB Pelished Black Glass. Base only, in-To obtain complete desk set price, add price of pea and peacil choses. Example—desk set with \$5 pen and \$3.75 pencil.....\$18. These bases also supplied with pen and pencil. See page 21 Model BB Bases Parker Desk Sets Pocket Cap with Clip Included with All Parker Desk Set Pens or Pencils. Taper Given Without Charge with All Parker Bases Model BB Bases,  $7x4\frac{1}{2}x\frac{3}{4}$  inches. The horizontal