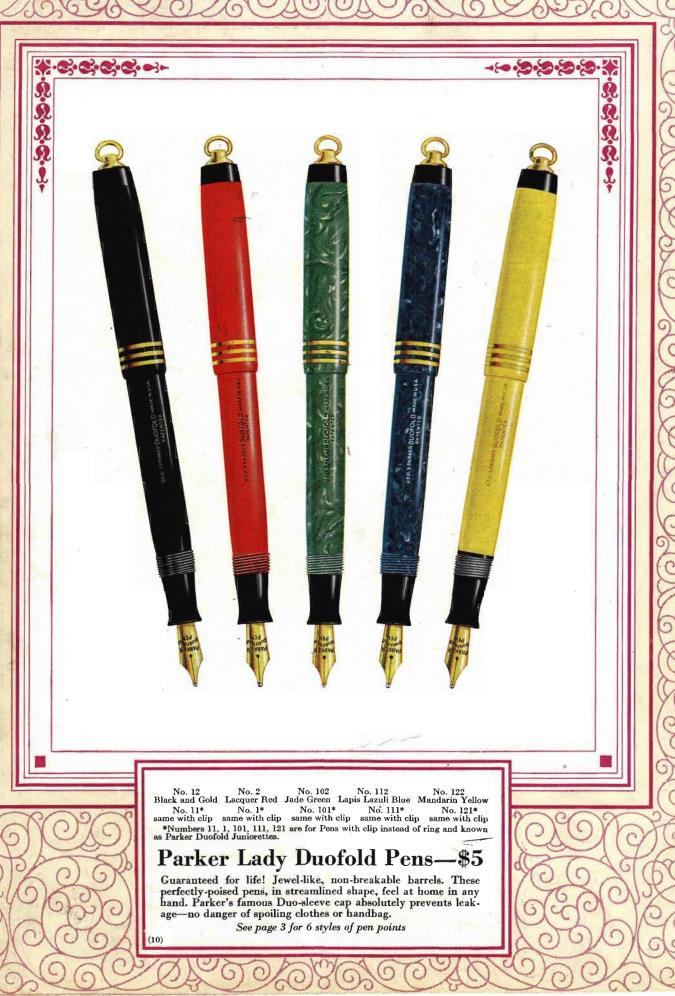

PENS.. PENCILS.. ... DESK SETS



£

C





















(









ê

1

C



C













(





本ののののの Model BBO Onyx Base, smooth or deckled edge. Base only, including 2 tapers\_\_\_\_\_\$11 To obtain complete desk set price, add price of pen and pencil chosen. Example-desk set with \$10 pen and \$5 pencil.\_\_\$26 See page 33 for suitable statuettes Sh Model BBM See page 33 for suitable statuelles Model BB Pelished Black Glass. Base only, in-To obtain complete desk set price, add price of pea and peacil choses. Example—desk set with \$5 pen and \$3.75 pencil.....\$18. These bases also supplied with pen and pencil. See page 21 Model BB Bases Parker Desk Sets Pocket Cap with Clip Included with All Parker Desk Set Pens or Pencils. Taper Given Without Charge with All Parker Bases Model BB Bases,  $7x4\frac{1}{2}x\frac{3}{4}$  inches. The ho